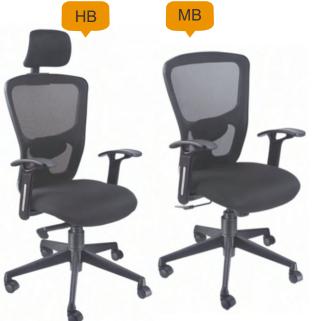

#### HIGH/ MEDIUM BACK/ CANTILEVER

#### HIGH/ MEDIUM BACK/ **CANTILEVER**

#### **HB/MB/CTLR CHAIR**

High Back Chair/Adjustable lumber support, chrome Handle with cover, Chrome Base, leatherette seat and back. Mechanism **CTLR** 

Center Tilt/ Push back.

BY- COMBO 011

**HB/MB/CTLR CHAIR** 