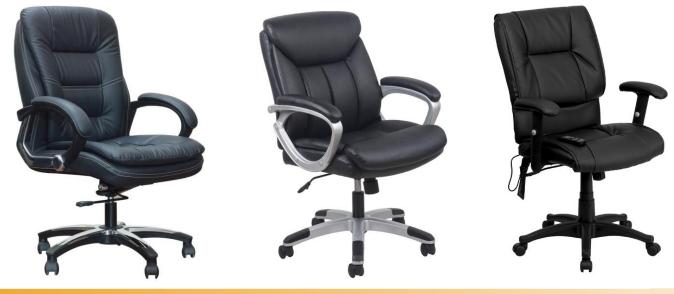

#### **MD/ EXECUTIVE CHAIR**

High Back ChairAdjustable lumber supporter / Chrome Handle with leatherette cover/ Chrome/Nylone Base, leatherette seat and Mechanism Center Tilt/ Push back

MDC 011

MDC 012

MDC 013

MDC 014

MDC 015

MDC 016

MDC 017

**MDC 018** 