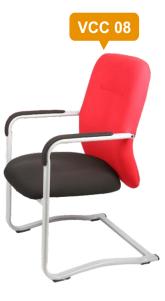

#### VISITOR CANTILEVER FRAME CHAIR

# **BYWAY INDIA**

**VCC 12** 

**VISITOR CANTILEVER** 

Visitor Chair, SS Frame with P Handle, Fabric seat and Net back

**VCC 16** 

**FRAME CHAIR** 

Description

#### VISITOR CANTILEVER FRAME CHAIR

**Description** Visitor Chair, SS Frame witPP Handle, Fabric seat and Net back.

#### VISITOR CANTILEVER FRAME CHAIR

**Description** Visitor Chair, SS Frame with P Handle, Fabric seat and Net back.

#### VISITOR CANTILEVER FRAME CHAIR

**Description** Visitor Chair, MS Powder coated Frame with PP Handle, Fabric seat a Net back.

#### VISITOR CANTILEVER FRAME CHAIR

Description Visitor Chair, MS Powder Coated Frame with PP Handle, Fabric seat and Net back.

VISITOR CANTILEVER FRAME CHAIR Description Visitor Chair, SS Frame without Handle, Fabric seat and Net back.