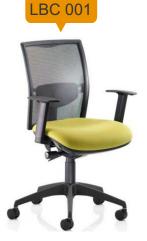

#### MESH EXECUTIVE CHAIR WITH HEADREST

LBC 002

LOW BACK CHAIR

Mesh Low Back ChairNylon

Base, PU adjustable Handle, Fabric seat an PP back.

LBC 006

Description

Mechanism

#### LOW BACK CHAIR

Description Mesh Low Back ChairChrome Base, PU adjustable Handle, Fabric seat and PP back. Mechanism Push back

0

LOW BACK CHAIR

Mesh Low Back ChairChrome Base,

PP Handle, Fabric seat aRP back.