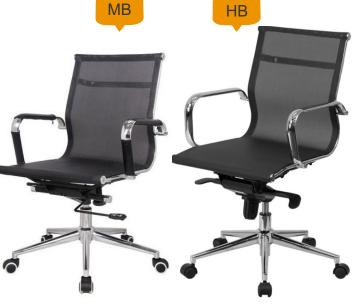

#### LOW BACK CHAIR

#### LOW BACK CHAIR Description Mesh Low Back ChairChrome

Base, PP Handle, Fabric seat and back. Mechanism Push back

**LBC 005** 