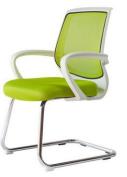

#### **VISITOR CANTILEVER** FRAME CHAIR

#### **VISITOR CANTILEVER FRAME CHAIR**

Description Visitor Chair, SS Frame with leatherette Handle. leatherette seat and back.

#### **VISITOR CANTILEVER FRAME CHAIR**

Description Visitor Chair, MS Powder Coated Frame with PU Handle, Fabric seat and back.

#### **VISITOR CANTILEVER FRAME CHAIR** Description

Visitor Chair, MS Powder Coated Frame with PU Handle, Fabric seat and back.

**VISITOR CANTILEVER** 

**FRAME CHAIR** 

Description

#### VISITOR CANTILEVER **FRAME CHAIR**

Description Visitor Chair, MS Powder Coated Frame with Handle, Fabric seat and back.

#### **VISITOR CANTILEVER FRAME CHAIR** Description

Visitor Chair, SS Frame with leatherette Handle, leatherette seat and back.

#### VISITOR CANTILEVER **FRAME CHAIR** Description

Visitor Chair, SS Frame with Handle, Fabric seat and back.

#### **VISITOR CANTILEVER FRAME CHAIR**

Description Visitor Chair, MS Powder Coated Frame with PP Handle, Fabric seat and back.