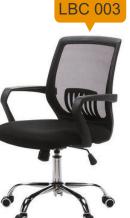

#### LOW BACK CHAIR

#### LOW BACK CHAIR Description Mesh Low Back ChairChrome

Base, PP Handle, Fabric seat and back. Mechanism Push back

**LBC 005** 