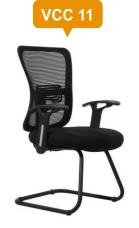

**VISITOR CANTILEVER** 

**VCC 20** 

Visitor Chair, MS Powder Coated Frame with Handle, Fabric seat and back.

**FRAME CHAIR** 

Description

#### VISITOR CANTILEVER FRAME CHAIR Description

Visitor Chair, SS Frame with Handle, Fabric seat and Net back.

#### VISITOR CANTILEVER FRAME CHAIR

**Description** Visitor Chair, SS Frame witrP Handle, Fabric seat and Net back.

#### VISITOR CANTILEVER FRAME CHAIR

**Description** Visitor Chair, SS Frame without Handle, Fabric seat an&P back.