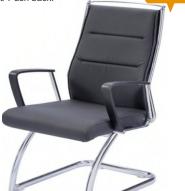

#### **HB/MB/CTLR CHAIR**

High Back Chair/Adjustable lumber support, chrome Handle with cover, Chrome Base, leatherette seat and back. Mechanism **CTLR** 

Center Tilt/ Push back.

BY- COMBO 011

**HB/MB/CTLR CHAIR** 

HB Description High Back ChairAdjustable lumber support, chrome Handle virtu cover, Chrome Base, leatherette seat and back. MB Mechanism **CTLR** Center Tilt/ Push back.

BY- COMBO 012