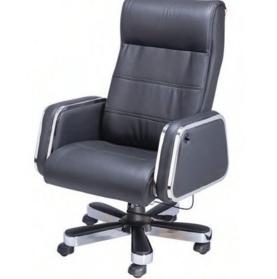

#### **MD/ EXECUTIVE CHAIR**

High Back ChairAdjustable lumber supporter / Chrome Handle with leatherette cover/ Chrome/Nylone Base, leatherette seat and Mechanism Center Tilt/ Push back

MDC 011

MDC 012

MDC 013

MDC 014

MDC 015

MDC 016

MDC 017

**MDC 018** 