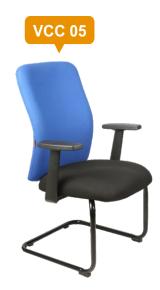

#### **VISITOR CANTILEVER** FRAME CHAIR

#### **VISITOR CANTILEVER FRAME CHAIR**

Description Visitor Chair, SS Frame with leatherette Handle. leatherette seat and back.

#### **VISITOR CANTILEVER FRAME CHAIR**

Description Visitor Chair, MS Powder Coated Frame with PU Handle, Fabric seat and back.

#### **VISITOR CANTILEVER FRAME CHAIR** Description

Visitor Chair, MS Powder Coated Frame with PU Handle, Fabric seat and back.

**VISITOR CANTILEVER** 

**FRAME CHAIR** 

Description

#### VISITOR CANTILEVER **FRAME CHAIR**

Description Visitor Chair, MS Powder Coated Frame with Handle, Fabric seat and back.

#### **VISITOR CANTILEVER FRAME CHAIR** Description

Visitor Chair, SS Frame with leatherette Handle, leatherette seat and back.

#### VISITOR CANTILEVER **FRAME CHAIR** Description

Visitor Chair, SS Frame with Handle, Fabric seat and back.

#### **VISITOR CANTILEVER FRAME CHAIR**

Description Visitor Chair, MS Powder Coated Frame with PP Handle, Fabric seat and back.