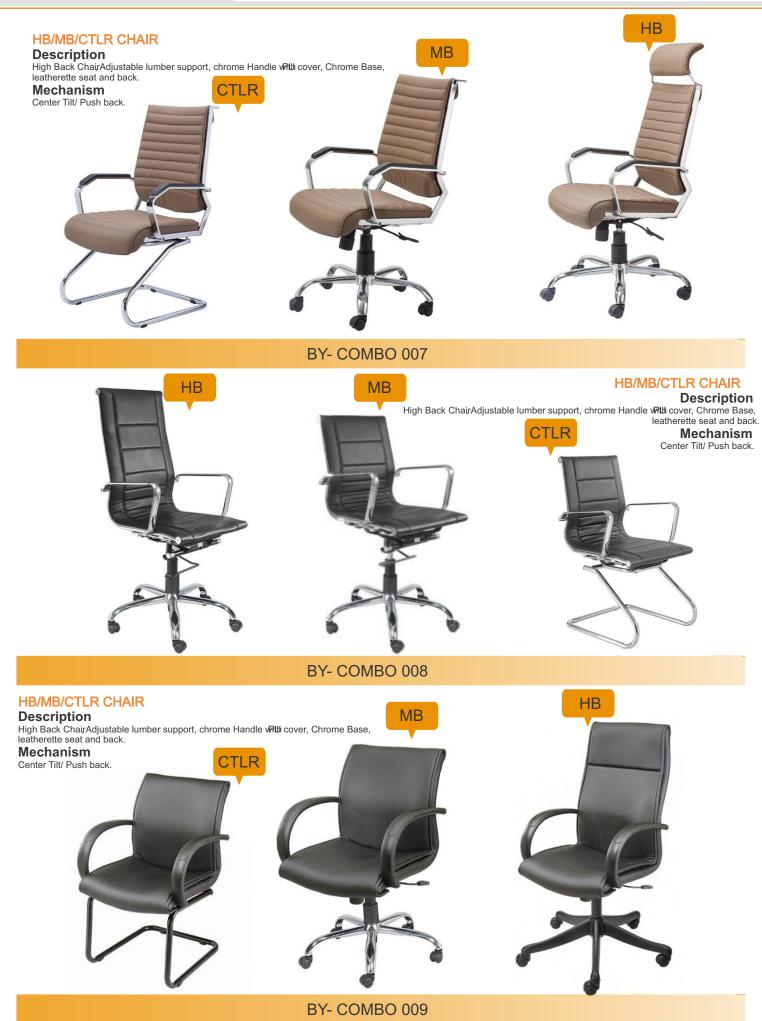

#### **HB/MB/CTLR CHAIR**

High Back Chair/Adjustable lumber support, chrome Handle with cover, Chrome Base, leatherette seat and back. Mechanism **CTLR** 

Center Tilt/ Push back.

BY- COMBO 011

**HB/MB/CTLR CHAIR** 

HB Description High Back ChairAdjustable lumber support, chrome Handle virtu cover, Chrome Base, leatherette seat and back. MB Mechanism **CTLR** Center Tilt/ Push back.

BY- COMBO 012