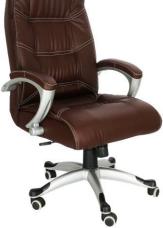

#### **MD/ EXECUTIVE CHAIR**

High Back ChairAdjustable lumber supporter / Chrome Handle with leatherette cover/ Chrome/Nylone Base, leatherette seat and Mechanism Center Tilt/ Push back

MDC 011

MDC 012

MDC 013

MDC 014

MDC 015

MDC 016

MDC 017

**MDC 018** 