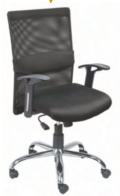

#### LOW BACK CHAIR

#### LOW BACK CHAIR Description Mesh Low Back ChairChrome

Base, PP Handle, Fabric seat and back. Mechanism Push back

**LBC 005** 