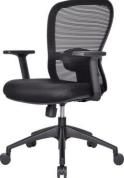

#### LOW BACK CHAIR

#### LOW BACK CHAIR Description Mesh Low Back ChairChrome

Base, PP Handle, Fabric seat and back. Mechanism Push back

**LBC 005** 