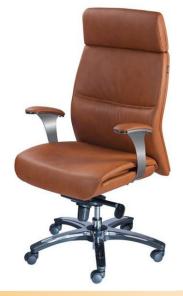

#### **MD/ EXECUTIVE CHAIR**

Description High Back ChairAdjustable lumber support / Chrome Handle with leatherette cover / Chrome/Nylone Base, leatherette seat and back. Mechanism

MDC 001

MDC 002

MDC 003

**MDC 004** 