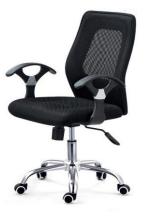

#### LOW BACK CHAIR

#### LOW BACK CHAIR Description Mesh Low Back ChairChrome

Base, PP Handle, Fabric seat and back. Mechanism Push back

**LBC 005** 