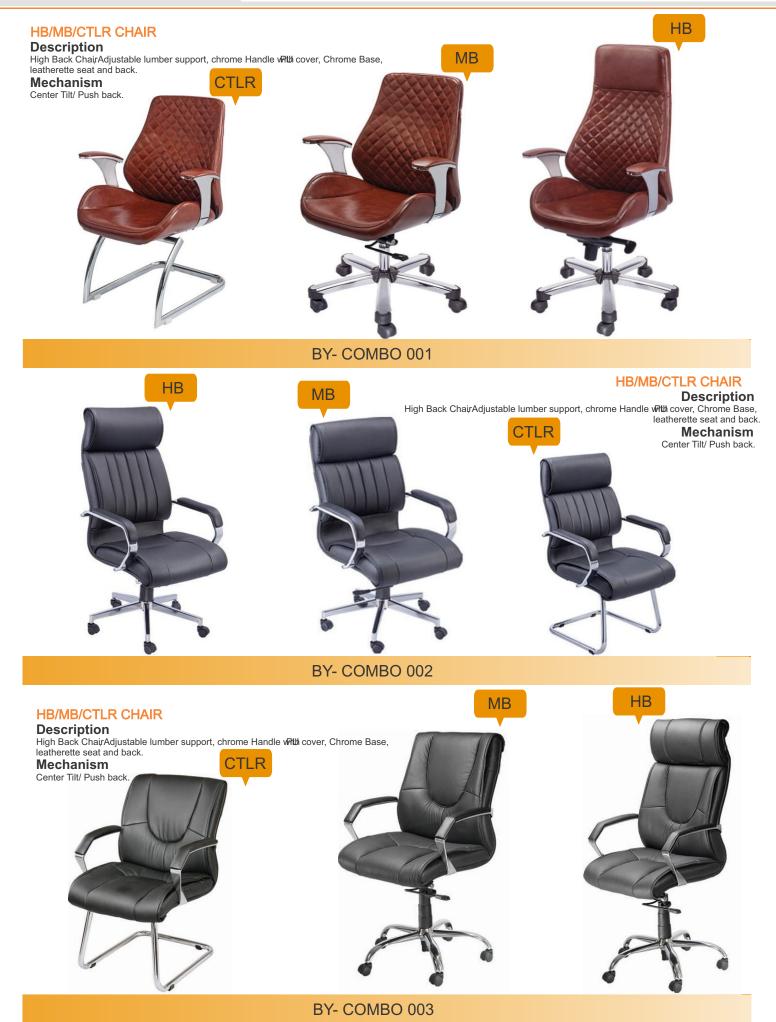

#### **HB/MB/CTLR CHAIR**

High Back Chair/Adjustable lumber support, chrome Handle with cover, Chrome Base, leatherette seat and back. Mechanism **CTLR** 

Center Tilt/ Push back.

BY- COMBO 011

**HB/MB/CTLR CHAIR** 

HB Description High Back ChairAdjustable lumber support, chrome Handle virtu cover, Chrome Base, leatherette seat and back. MB Mechanism **CTLR** Center Tilt/ Push back.

BY- COMBO 012