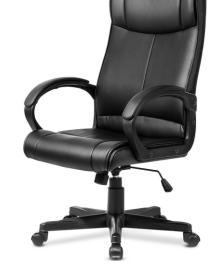

#### DESIGNER MD/EXECUTIVE CHAIR

Description High Back Designet/ID/ Executive Chairleatherette Chrome Handle,Chrome/ Nylon Base, leatherette seat and back. Mechanism Center Tilt/ Push back

MDC 019

MDC 020

MDC 021

MDC 022

MDC 023

MDC 024

MDC 025

MDC 026

MDC 027