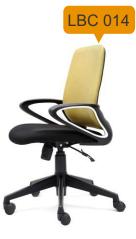

#### MESH EXECUTIVE CHAIR WITH HEADREST

LBC 002

LOW BACK CHAIR

Mesh Low Back ChairNylon

Base, PU adjustable Handle, Fabric seat an PP back.

LBC 006

Description

Mechanism

Push back