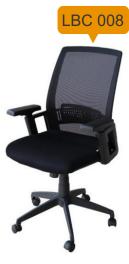

#### MESH EXECUTIVE CHAIR WITH HEADREST

LBC 002

LOW BACK CHAIR

Mesh Low Back ChairNylon

Base, PU adjustable Handle, Fabric seat an PP back.

LBC 006

Description

Mechanism

Push back