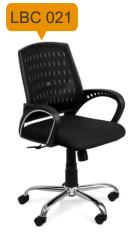

Fabric seat and PP Net back





LOW BACK CHAIR Description Mesh Low Back ChairNylon Base, PP Handle, Fabric seat and PP Net back Mechanism

### Push back





LOW BACK CHAIR Description Mesh Low Back ChairChrome Base, PP Handle, Fabric seat and leatherette back.

Mechanism Push back





LOW BACK CHAIR Description Mesh Low Back ChairChrome Base, PP Handle, Fabric seat and Net back.

Mechanism Push back





#### LOW BACK CHAIR

Description Mesh Low Back ChairChrome Base, PP Handle, Fabric seat and back.

Mechanism Push back



LOW BACK CHAIR Description Mesh Low Back ChairChrome Base, PP Handle, Fabric seat and

PP Net back Mechanism Push back





LOW BACK CHAIR Description Mesh Low Back ChairNylon Base, PP Handle, Fabric seat and

PP Net back Mechanism Push back



#### LOW BACK CHAIR



#### LOW BACK CHAIR

Description Mesh Low Back ChairNylon Base, PP Handle, Fabric seat aRP back Mechanism

Push back





#### LOW BACK CHAIR

Description Mesh Low Back ChairNylon Base, PP Handle, Fabric seat and PP back Mechanism Push back



#### LOW BACK CHAIR

Description Mesh Low Back ChairChrome Base, PP Handle, Fabric seat and PP back.

Mechanism Push back





LOW BACK CHAIR Description Mesh Low Back ChairNylon Base, PP Handle, Fabric seat and PP back.

Mechanism Push back





LOW BACK CHAIR Description Mesh Low Back ChairNylon Base, PP Handle, Fabric seat and PP back Mechanism Push back

#### LBC 022



LOW BACK CHAIR Description Mesh Low Back ChairChrome Base, PP Handle, Fabric seat and PP back.

Mechanism Push back

### LBC 026



LOW BACK CHAIR Description Mesh Low Back Chai