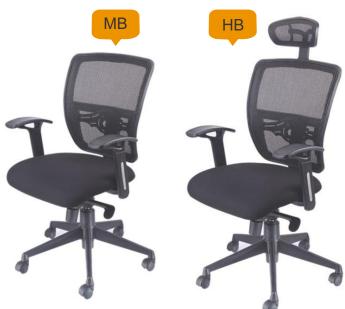

#### **HB/MB/CTLR CHAIR**

High Back Chair/Adjustable lumber support, chrome Handle with cover, Chrome Base, leatherette seat and back. Mechanism **CTLR** 

Center Tilt/ Push back.

BY- COMBO 011

**HB/MB/CTLR CHAIR** 

HB Description High Back ChairAdjustable lumber support, chrome Handle virtu cover, Chrome Base, leatherette seat and back. MB Mechanism **CTLR** Center Tilt/ Push back.

BY- COMBO 012