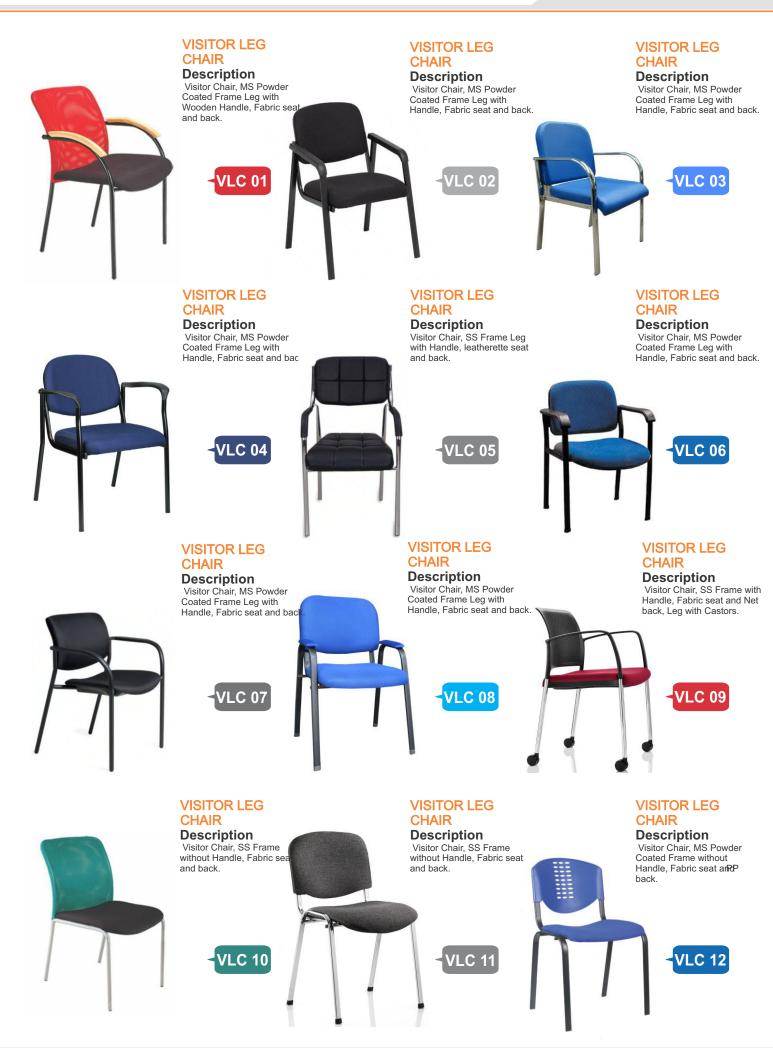

#### VISITOR LEG CHAIR

**BY OS 01** 

BY OS 02

**BY OS 03** 

BY OS 04

BY OS 05

BY OS 07

BY OS 06

**BY OS 08** 