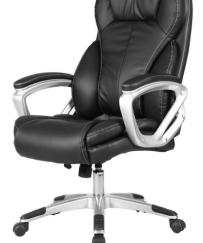

#### DESIGNER MD/EXECUTIVE CHAIR

Description High Back Designet/ID/ Executive Chairleatherette Chrome Handle,Chrome/ Nylon Base, leatherette seat and back. Mechanism Center Tilt/ Push back

MDC 019

MDC 020

MDC 021

MDC 022

MDC 023

MDC 024

MDC 025

MDC 026

MDC 027