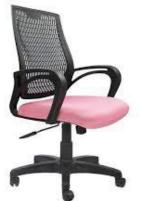

#### MESH EXECUTIVE CHAIR WITH HEADREST

LBC 002

LOW BACK CHAIR

Mesh Low Back ChairNylon

Base, PU adjustable Handle, Fabric seat an PP back.

LBC 006

Description

Mechanism

Push back