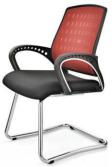

#### **VISITOR CANTILEVER FRAME CHAIR**

Description Visitor Chair, SS Frame with leatherette Handle. leatherette seat and back.

#### **VISITOR CANTILEVER FRAME CHAIR** Description

Visitor Chair, SS Frame with leatherette Handle, leatherette seat and back.