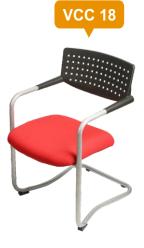

#### **VISITOR CANTILEVER FRAME CHAIR**

Description Visitor Chair, MS Powder Coated Frame with PP Handle, Fabric seat and back.

#### VISITOR CANTILEVER FRAME CHAIR

**Description** Visitor Chair, MS Powder coated Frame with PP Handle, Fabric seat a Net back.

#### VISITOR CANTILEVER FRAME CHAIR

Description Visitor Chair, MS Powder Coated Frame with PP Handle, Fabric seat and Net back.

VISITOR CANTILEVER FRAME CHAIR Description Visitor Chair, SS Frame without Handle, Fabric seat and Net back.