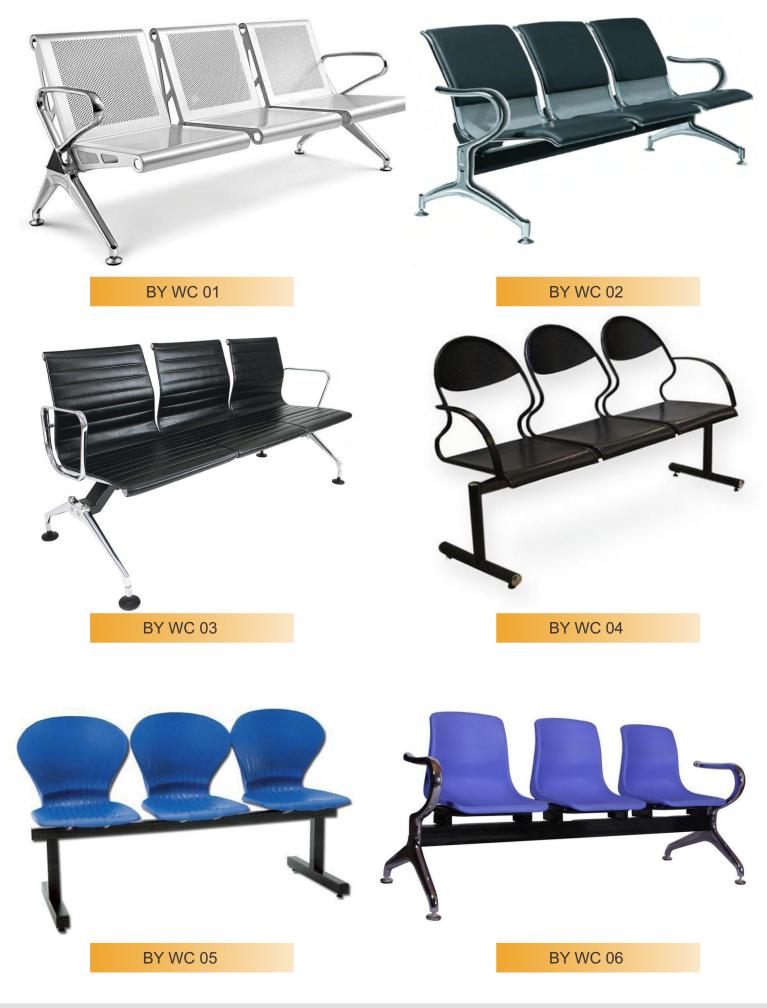

rame with PP Handle, Fabric seat and Net back.





VISITOR CANTILEVER FRAME CHAIR Description Visitor Chair, SS Frame without Handle, Fabric seat and Net back.



**VISITOR CANTILEVER** 

**VCC 20** 

Visitor Chair, MS Powder Coated Frame with Handle, Fabric seat and back.

**FRAME CHAIR** 

Description

#### VISITOR CANTILEVER FRAME CHAIR Description

Visitor Chair, SS Frame with Handle, Fabric seat and Net back.





#### VISITOR CANTILEVER FRAME CHAIR

**Description** Visitor Chair, SS Frame witrP Handle, Fabric seat and Net back.



#### VISITOR CANTILEVER FRAME CHAIR

**Description** Visitor Chair, SS Frame without Handle, Fabric seat an&P back.

#### VISITOR LEG CHAIR





**BY OS 01** 



BY OS 02



**BY OS 03** 



BY OS 04



BY OS 05



BY OS 07



BY OS 06

**BY OS 08** 







### www.bywayindia.com



LOUNGE CHAIR/ OFFICE PUFFS

25

#### **BAR CHAIR**

# **BYWAY INDIA**



CAFÉ CHAIR





### CAFÉ CHAIR







Plot No- G-154 Sector 63 Noida 201301

+91-9999351946 +91-9811051228

info@bywayindia.com rajeev@bywayindia.com