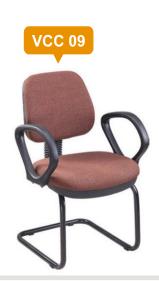

#### **VISITOR CANTILEVER** FRAME CHAIR

#### **VISITOR CANTILEVER FRAME CHAIR**

Description Visitor Chair, SS Frame with leatherette Handle. leatherette seat and back.

#### **VISITOR CANTILEVER FRAME CHAIR**

Description Visitor Chair, MS Powder Coated Frame with PU Handle, Fabric seat and back.

#### **VISITOR CANTILEVER FRAME CHAIR** Description

Visitor Chair, MS Powder Coated Frame with PU Handle, Fabric seat and back.

**VISITOR CANTILEVER** 

**FRAME CHAIR** 

Description

#### VISITOR CANTILEVER **FRAME CHAIR**

Description Visitor Chair, MS Powder Coated Frame with Handle, Fabric seat and back.

#### **VISITOR CANTILEVER FRAME CHAIR** Description

Visitor Chair, SS Frame with leatherette Handle, leatherette seat and back.

#### VISITOR CANTILEVER **FRAME CHAIR** Description

Visitor Chair, SS Frame with Handle, Fabric seat and back.

#### **VISITOR CANTILEVER FRAME CHAIR**

Description Visitor Chair, MS Powder Coated Frame with PP Handle, Fabric seat and back.