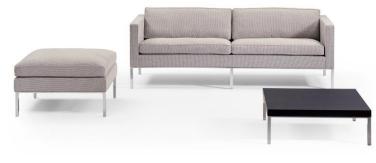

# CONTENTS

| Page | 04-07 | High Back/ Medium<br>Back/ Cantilever |
|------|-------|---------------------------------------|
| Page | 08-09 | MD/Executive chairs                   |
| Page | 10    | Designer MD/Executive Chair           |
| Page | 11    | Mesh Executive Chair                  |
| Page | 12-13 | Mesh Executive Chair With Headrest    |
| Page | 14    | Medium Back Chair                     |
| Page | 15-18 | Low Back Chair                        |
| Page | 19-20 | Visitor Cantilever Frame Chair        |
| Page | 21    | Visitor Leg Chair                     |
| Page | 22-23 | Office Sofas                          |
| Page | 24    | Waiting Chair                         |
| Page | 25    | Lounge Chair/ Office Puffs            |
| Page | 26    | Bar Chair                             |
| Page | 27-29 | Café Chair                            |