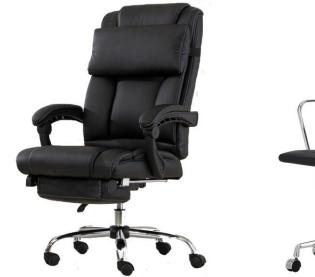

#### **HB/MB/CTLR CHAIR**

High Back Chair/Adjustable lumber support, chrome Handle with cover, Chrome Base, leatherette seat and back. Mechanism **CTLR** 

Center Tilt/ Push back.

BY- COMBO 011

**HB/MB/CTLR CHAIR** 

HB Description High Back ChairAdjustable lumber support, chrome Handle virtu cover, Chrome Base, leatherette seat and back. MB Mechanism **CTLR** Center Tilt/ Push back.

BY- COMBO 012