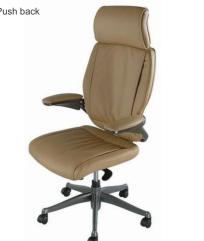

#### **HB/MB/CTLR CHAIR**

High Back Chair/Adjustable lumber support, chrome Handle with cover, Chrome Base, leatherette seat and back. Mechanism **CTLR** 

Center Tilt/ Push back.

BY- COMBO 011

**HB/MB/CTLR CHAIR** 

HB Description High Back ChairAdjustable lumber support, chrome Handle virtu cover, Chrome Base, leatherette seat and back. MB Mechanism **CTLR** Center Tilt/ Push back.

BY- COMBO 012