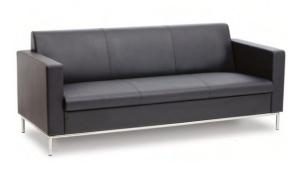

# CONTENTS

| Page | 04-07 | High Back/ Medium<br>Back/ Cantilever |
|------|-------|---------------------------------------|
| Page | 08-09 | MD/Executive chairs                   |
| Page | 10    | Designer MD/Executive Chair           |
| Page | 11    | Mesh Executive Chair                  |
| Page | 12-13 | Mesh Executive Chair With Headrest    |
| Page | 14    | Medium Back Chair                     |
| Page | 15-18 | Low Back Chair                        |
| Page | 19-20 | Visitor Cantilever Frame Chair        |
| Page | 21    | Visitor Leg Chair                     |
| Page | 22-23 | Office Sofas                          |
| Page | 24    | Waiting Chair                         |
| Page | 25    | Lounge Chair/ Office Puffs            |
| Page | 26    | Bar Chair                             |
| Page | 27-29 | Café Chair                            |