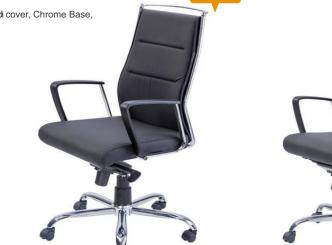

#### **HB/MB/CTLR CHAIR**

High Back Chair/Adjustable lumber support, chrome Handle with cover, Chrome Base, leatherette seat and back. Mechanism **CTLR** 

Center Tilt/ Push back.

BY- COMBO 011

**HB/MB/CTLR CHAIR** 

HB Description High Back ChairAdjustable lumber support, chrome Handle virtu cover, Chrome Base, leatherette seat and back. MB Mechanism **CTLR** Center Tilt/ Push back.

BY- COMBO 012