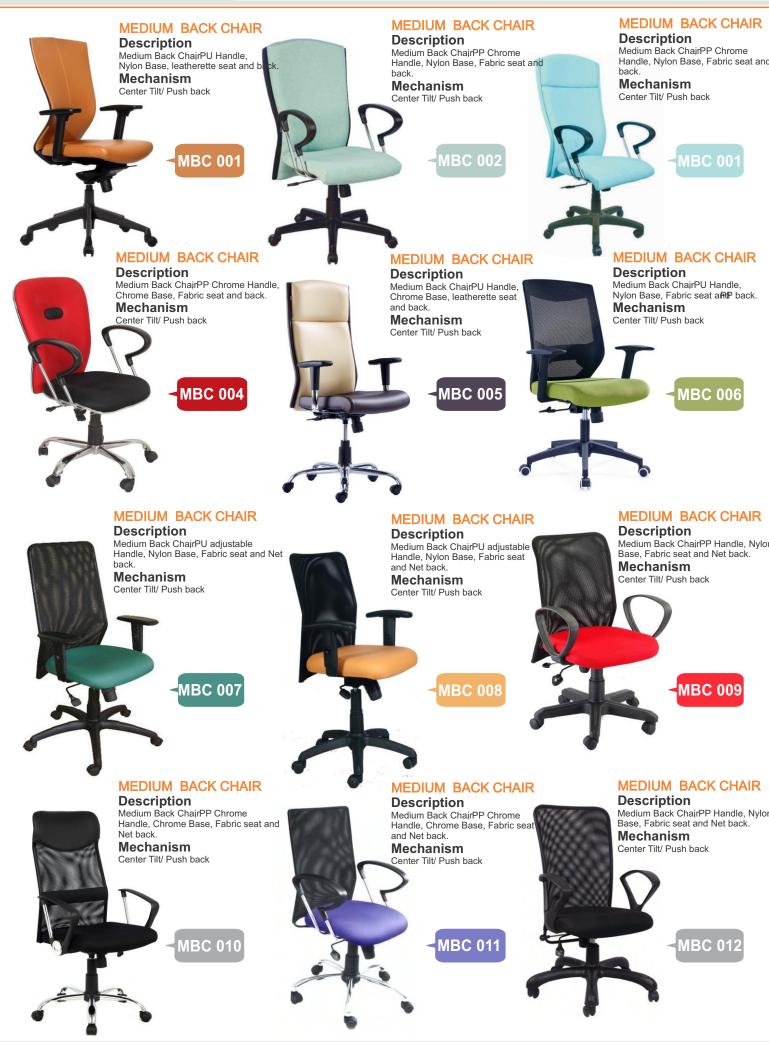

#### LOW BACK CHAIR

#### LOW BACK CHAIR Description Mesh Low Back ChairChrome

Base, PP Handle, Fabric seat and back. Mechanism Push back

**LBC 005** 

#### LOW BACK CHAIR

Description Mesh Low Back ChairChrome Base, PU adjustable Handle, Fabric seat and PP back. Mechanism Push back

0

LOW BACK CHAIR

Mesh Low Back ChairChrome Base,

PP Handle, Fabric seat aRP back.