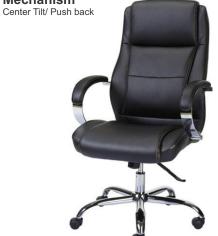

#### **HB/MB/CTLR CHAIR**

High Back Chair/Adjustable lumber support, chrome Handle with cover, Chrome Base, leatherette seat and back. Mechanism **CTLR** 

Center Tilt/ Push back.

BY- COMBO 011

**HB/MB/CTLR CHAIR** 

HB Description High Back ChairAdjustable lumber support, chrome Handle virtu cover, Chrome Base, leatherette seat and back. MB Mechanism **CTLR** Center Tilt/ Push back.

BY- COMBO 012