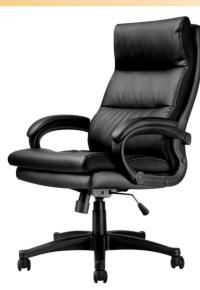

#### **HB/MB/CTLR CHAIR**

High Back Chair/Adjustable lumber support, chrome Handle with cover, Chrome Base, leatherette seat and back. Mechanism **CTLR** 

Center Tilt/ Push back.

BY- COMBO 011

**HB/MB/CTLR CHAIR** 

HB Description High Back ChairAdjustable lumber support, chrome Handle virtu cover, Chrome Base, leatherette seat and back. MB Mechanism **CTLR** Center Tilt/ Push back.

BY- COMBO 012