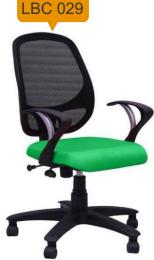

#### LBC 022

LOW BACK CHAIR Description Mesh Low Back ChairChrome Base, PP Handle, Fabric seat and PP back.

Mechanism Push back