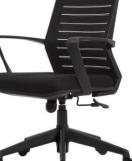

#### LOW BACK CHAIR

#### LOW BACK CHAIR Description Mesh Low Back ChairChrome

Base, PP Handle, Fabric seat and back. Mechanism Push back

**LBC 005** 