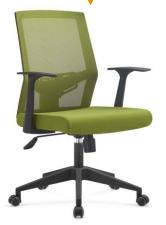

#### LOW BACK CHAIR

#### LOW BACK CHAIR Description Mesh Low Back ChairChrome

Base, PP Handle, Fabric seat and back. Mechanism Push back

**LBC 005** 