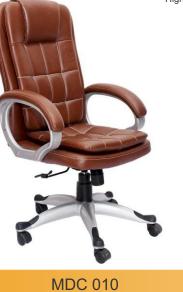

#### **MD/ EXECUTIVE CHAIR**

Description High Back ChairAdjustable lumber support / Chrome Handle with leatherette cover / Chrome/Nylone Base, leatherette seat and back. Mechanism

MDC 001

MDC 002

MDC 003

**MDC 004** 

MDC 005

MDC 006