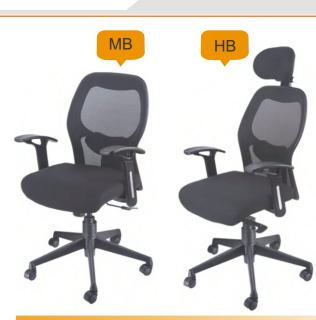

# MESH EXECUTIVE CHAIR WITH HEADREST

#### MESH EXECUTIVE CHAIR WITH HEADREST

LBC 002

LOW BACK CHAIR

Mesh Low Back ChairNylon

Base, PU adjustable Handle, Fabric seat an PP back.

LBC 006

Description

Mechanism