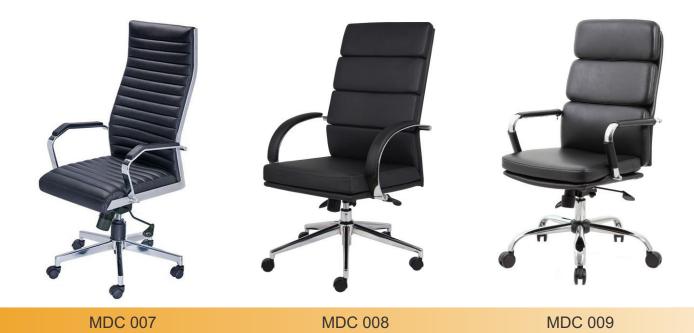

#### **MD/ EXECUTIVE CHAIR**

Description High Back ChairAdjustable lumber support / Chrome Handle with leatherette cover / Chrome/Nylone Base, leatherette seat and back. Mechanism

MDC 001

MDC 002

MDC 003

**MDC 004** 

MDC 005

MDC 006