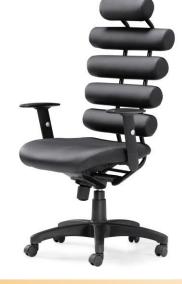

#### LOW BACK CHAIR

#### LOW BACK CHAIR Description Mesh Low Back ChairChrome

Base, PP Handle, Fabric seat and back. Mechanism Push back

**LBC 005** 