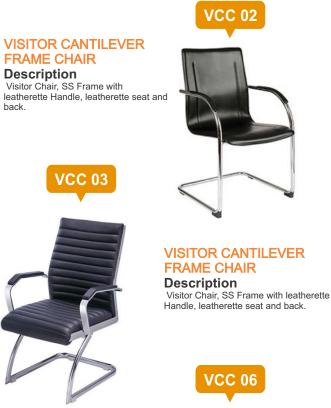

#### **VISITOR CANTILEVER** FRAME CHAIR

#### **VISITOR CANTILEVER FRAME CHAIR**

Description Visitor Chair, SS Frame with leatherette Handle. leatherette seat and back.

#### **VISITOR CANTILEVER FRAME CHAIR**

Description Visitor Chair, MS Powder Coated Frame with PU Handle, Fabric seat and back.

#### **VISITOR CANTILEVER FRAME CHAIR** Description

Visitor Chair, MS Powder Coated Frame with PU Handle, Fabric seat and back.

**VISITOR CANTILEVER** 

**FRAME CHAIR** 

Description

#### VISITOR CANTILEVER **FRAME CHAIR**

Description Visitor Chair, MS Powder Coated Frame with Handle, Fabric seat and back.

#### **VISITOR CANTILEVER FRAME CHAIR** Description

Visitor Chair, SS Frame with leatherette Handle, leatherette seat and back.

#### VISITOR CANTILEVER **FRAME CHAIR** Description

Visitor Chair, SS Frame with Handle, Fabric seat and back.

#### **VISITOR CANTILEVER FRAME CHAIR**

Description Visitor Chair, MS Powder Coated Frame with PP Handle, Fabric seat and back.