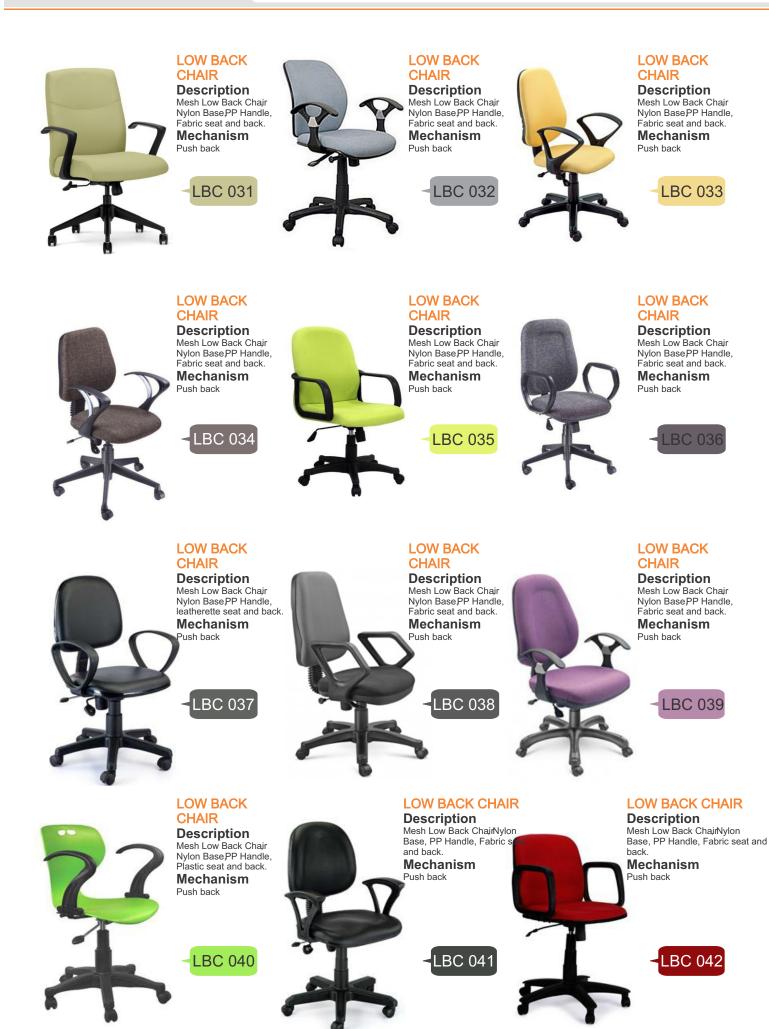

#### LOW BACK CHAIR

#### LOW BACK CHAIR

Description Mesh Low Back ChairChrome Base, PP Handle, Fabric seat and back.

Mechanism Push back

LOW BACK CHAIR Description Mesh Low Back ChairChrome Base, PP Handle, Fabric seat and

PP Net back Mechanism Push back

LOW BACK CHAIR Description Mesh Low Back ChairNylon Base, PP Handle, Fabric seat and

PP Net back Mechanism Push back

#### LOW BACK CHAIR

Description Mesh Low Back ChairNylon Base, PP Handle, Fabric seat aRP back Mechanism

Push back

#### LOW BACK CHAIR

Description Mesh Low Back ChairNylon Base, PP Handle, Fabric seat and PP back Mechanism Push back

#### LOW BACK CHAIR

Description Mesh Low Back ChairChrome Base, PP Handle, Fabric seat and PP back.

Mechanism Push back

LOW BACK CHAIR Description Mesh Low Back ChairNylon Base, PP Handle, Fabric seat and PP back.

Mechanism Push back

LOW BACK CHAIR Description Mesh Low Back ChairNylon Base, PP Handle, Fabric seat and PP back Mechanism Push back

#### LBC 022

LOW BACK CHAIR Description Mesh Low Back ChairChrome Base, PP Handle, Fabric seat and PP back.

Mechanism Push back

### LBC 026

LOW BACK CHAIR Description Mesh Low Back ChairNylon Base, PP Handle, Fabric seat and PP back.

Mechanism Push back

#### LOW BACK CHAIR

Description Mesh Low Back ChairChrome Base, PP Handle, Fabric seat and PP back. Mechanism

Push back

#### LOW BACK CHAIR Description

Mesh Low Back ChairNylon Base, PP Handle, Fabric seat and PP back. Mechanism Push back