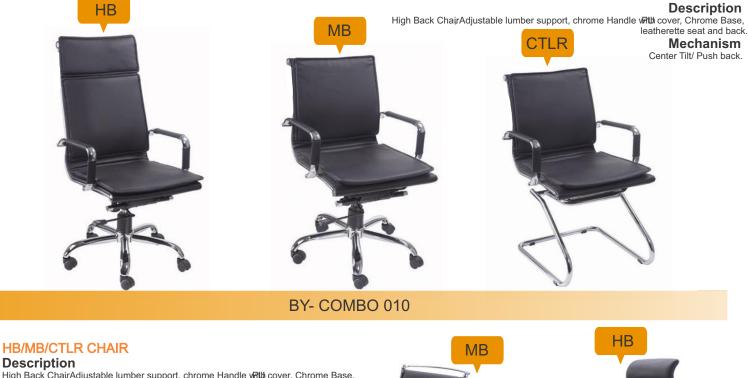

#### **HB/MB/CTLR CHAIR**

High Back Chair/Adjustable lumber support, chrome Handle with cover, Chrome Base, leatherette seat and back. Mechanism **CTLR** 

Center Tilt/ Push back.

BY- COMBO 011

**HB/MB/CTLR CHAIR** 

HB Description High Back ChairAdjustable lumber support, chrome Handle virtu cover, Chrome Base, leatherette seat and back. MB Mechanism **CTLR** Center Tilt/ Push back.

BY- COMBO 012