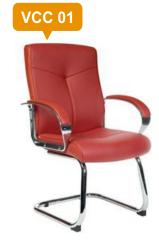

#### **VISITOR CANTILEVER** FRAME CHAIR

#### **VISITOR CANTILEVER FRAME CHAIR**

Description Visitor Chair, SS Frame with leatherette Handle. leatherette seat and back.