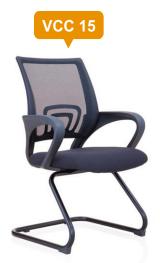

# **BYWAY INDIA**

**VCC 12** 

**VISITOR CANTILEVER** 

Visitor Chair, SS Frame with P Handle, Fabric seat and Net back

**VCC 16** 

**FRAME CHAIR** 

Description