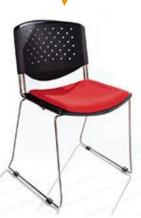

#### **VISITOR CANTILEVER FRAME CHAIR**

Description Visitor Chair, MS Powder Coated Frame with PP Handle, Fabric seat and back.

#### VISITOR CANTILEVER FRAME CHAIR

**Description** Visitor Chair, MS Powder coated Frame with PP Handle, Fabric seat a Net back.

#### VISITOR CANTILEVER FRAME CHAIR

Description Visitor Chair, MS Powder Coated Frame with PP Handle, Fabric seat and Net back.

VISITOR CANTILEVER FRAME CHAIR Description Visitor Chair, SS Frame without Handle, Fabric seat and Net back.