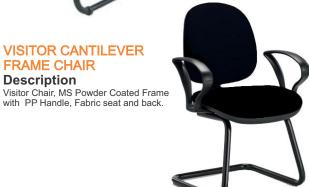

#### **VISITOR CANTILEVER FRAME CHAIR**

Description Visitor Chair, MS Powder Coated Frame with PU Handle, Fabric seat and back.

#### **VISITOR CANTILEVER FRAME CHAIR** Description

Visitor Chair, MS Powder Coated Frame with PU Handle, Fabric seat and back.

**VISITOR CANTILEVER** 

**FRAME CHAIR** 

Description

#### VISITOR CANTILEVER **FRAME CHAIR**

Description Visitor Chair, MS Powder Coated Frame with Handle, Fabric seat and back.

#### **VISITOR CANTILEVER FRAME CHAIR**

Description Visitor Chair, MS Powder Coated Frame with PP Handle, Fabric seat and back.