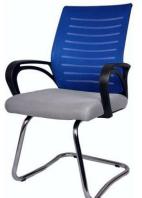

#### **VISITOR CANTILEVER** FRAME CHAIR

#### **VISITOR CANTILEVER FRAME CHAIR**

Description Visitor Chair, SS Frame with leatherette Handle. leatherette seat and back.

#### **VISITOR CANTILEVER FRAME CHAIR**

Description Visitor Chair, MS Powder Coated Frame with PU Handle, Fabric seat and back.

#### **VISITOR CANTILEVER FRAME CHAIR** Description

Visitor Chair, MS Powder Coated Frame with PU Handle, Fabric seat and back.

**VISITOR CANTILEVER** 

**FRAME CHAIR** 

Description

#### VISITOR CANTILEVER **FRAME CHAIR**

Description Visitor Chair, MS Powder Coated Frame with Handle, Fabric seat and back.

#### **VISITOR CANTILEVER FRAME CHAIR** Description

Visitor Chair, SS Frame with leatherette Handle, leatherette seat and back.

#### VISITOR CANTILEVER **FRAME CHAIR** Description

Visitor Chair, SS Frame with Handle, Fabric seat and back.

#### **VISITOR CANTILEVER FRAME CHAIR**

Description Visitor Chair, MS Powder Coated Frame with PP Handle, Fabric seat and back.