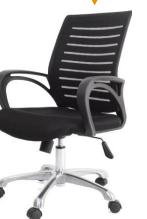

#### MESH EXECUTIVE CHAIR

#### MESH EXECUTIVE CHAIR WITH/ WITHOUT HEADREST

Description Mesh Back ChairLumber supportPU adjustable/ Chrome Handle, Chrome/ Nylon Base, Fabric seat and Net back. Mechanism Center Tilt/ Push back

MEC 004