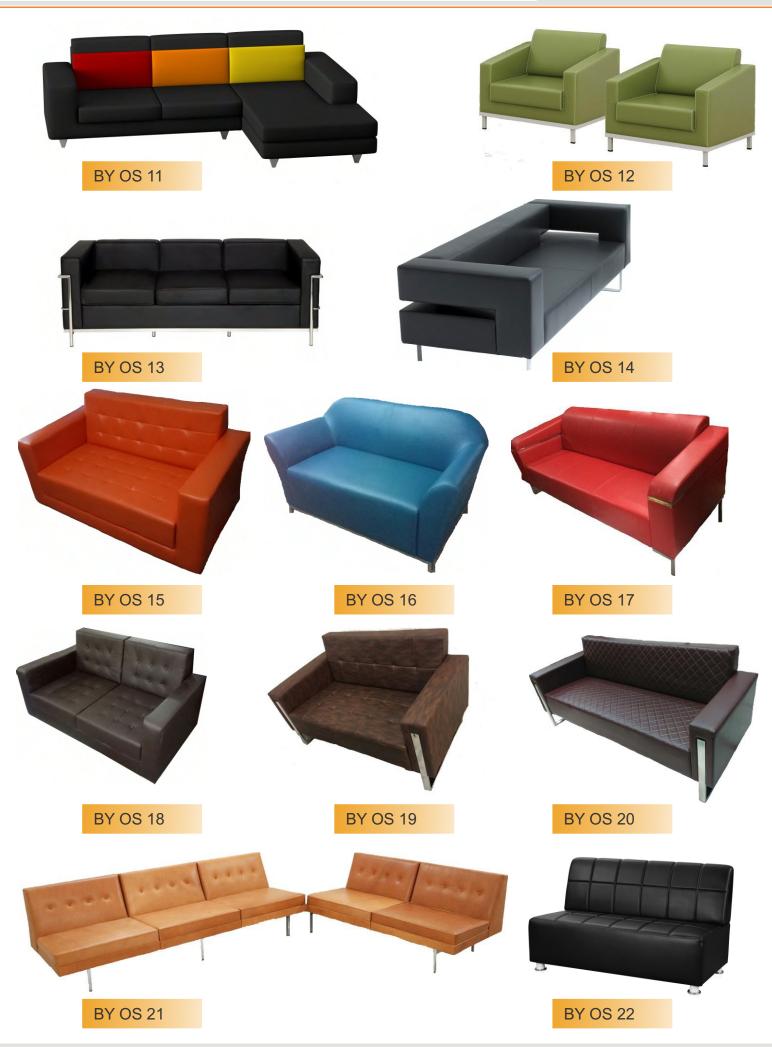

#### VISITOR LEG CHAIR

**BY OS 01** 

BY OS 02

**BY OS 03** 

BY OS 04

BY OS 05

BY OS 07

BY OS 06

**BY OS 08** 