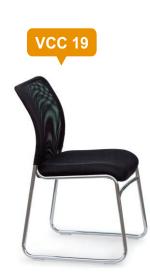

#### VISITOR CANTILEVER FRAME CHAIR

Description Visitor Chair, MS Powder Coated Frame with PP Handle, Fabric seat and Net back.

VISITOR CANTILEVER FRAME CHAIR Description Visitor Chair, SS Frame without Handle, Fabric seat and Net back.