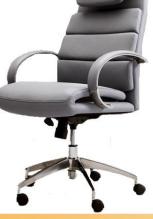

#### **HB/MB/CTLR CHAIR**

High Back Chair/Adjustable lumber support, chrome Handle with cover, Chrome Base, leatherette seat and back. Mechanism **CTLR** 

Center Tilt/ Push back.

BY- COMBO 011

**HB/MB/CTLR CHAIR** 

HB Description High Back ChairAdjustable lumber support, chrome Handle virtu cover, Chrome Base, leatherette seat and back. MB Mechanism **CTLR** Center Tilt/ Push back.

BY- COMBO 012