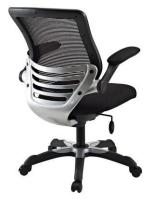

#### LOW BACK CHAIR

#### LOW BACK CHAIR Description Mesh Low Back ChairChrome

Base, PP Handle, Fabric seat and back. Mechanism Push back

**LBC 005** 