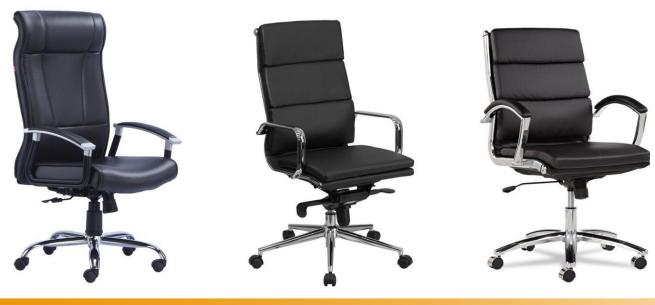

#### DESIGNER MD/EXECUTIVE CHAIR

Description High Back Designet/ID/ Executive Chairleatherette Chrome Handle,Chrome/ Nylon Base, leatherette seat and back. Mechanism Center Tilt/ Push back

MDC 019

MDC 020

MDC 021

MDC 022

MDC 023

MDC 024

MDC 025

MDC 026

MDC 027