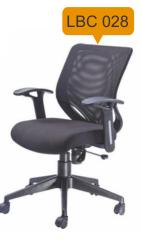

#### LOW BACK CHAIR

#### LOW BACK CHAIR

Description Mesh Low Back ChairNylon Base, PP Handle, Fabric seat and PP back Mechanism Push back