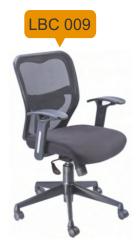

#### LBC 022

LOW BACK CHAIR Description Mesh Low Back ChairChrome Base, PP Handle, Fabric seat and PP back.

Mechanism Push back