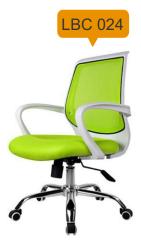

#### LOW BACK CHAIR

### LOW BACK CHAIR

Description Mesh Low Back ChairNylon BasePU adjustable Handle, Fabric seat and back.

Mechanism Push back