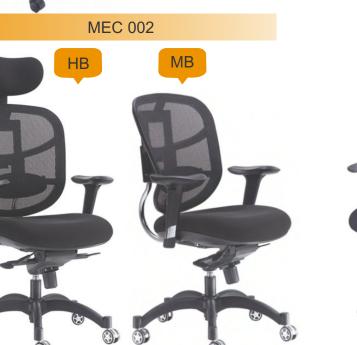

#### MESH EXECUTIVE CHAIR WITH/ WITHOUT HEADREST

Description Mesh Back ChairLumber supportPU adjustable/ Chrome Handle, Chrome/ Nylon Base, Fabric seat and Net back. Mechanism Center Tilt/ Push back

MEC 004

MEC 001

MEC 003

**MEC 005** 