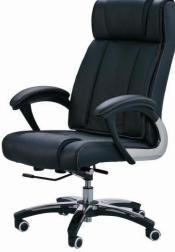

#### **MD/ EXECUTIVE CHAIR**

Description High Back ChairAdjustable lumber support / Chrome Handle with leatherette cover / Chrome/Nylone Base, leatherette seat and back. Mechanism

MDC 001

MDC 002

MDC 003

**MDC 004** 

MDC 005

MDC 006