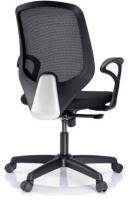

# MESH EXECUTIVE CHAIR WITH HEADREST

#### MESH EXECUTIVE CHAIR WITH HEADREST

LBC 002

LOW BACK CHAIR

Mesh Low Back ChairNylon

Base, PU adjustable Handle, Fabric seat an PP back.

LBC 006

Description

Mechanism