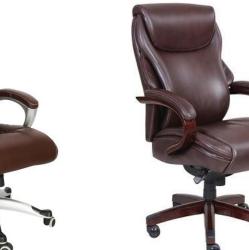

#### **MD/ EXECUTIVE CHAIR**

High Back ChairAdjustable lumber supporter / Chrome Handle with leatherette cover/ Chrome/Nylone Base, leatherette seat and Mechanism Center Tilt/ Push back

MDC 011

MDC 012

MDC 013

MDC 014

MDC 015

MDC 016

MDC 017

**MDC 018** 