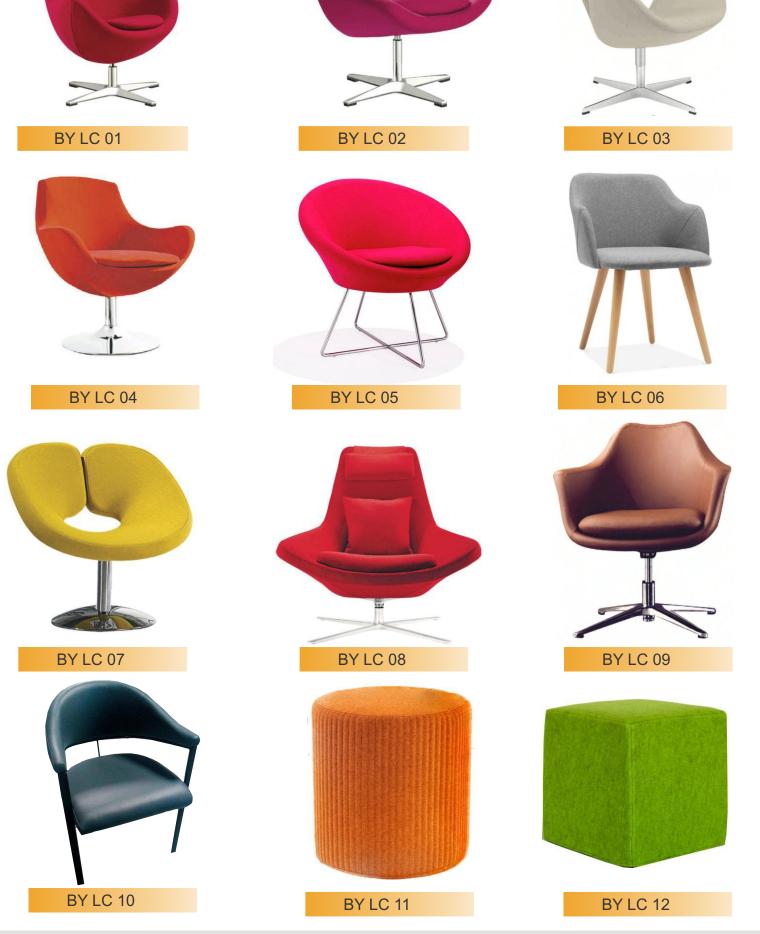

c seat and Net back.





VISITOR CANTILEVER FRAME CHAIR Description Visitor Chair, SS Frame without Handle, Fabric seat and Net back.



**VISITOR CANTILEVER** 

**VCC 20** 

Visitor Chair, MS Powder Coated Frame with Handle, Fabric seat and back.

**FRAME CHAIR** 

Description

#### VISITOR CANTILEVER FRAME CHAIR Description

Visitor Chair, SS Frame with Handle, Fabric seat and Net back.





#### VISITOR CANTILEVER FRAME CHAIR

**Description** Visitor Chair, SS Frame witrP Handle, Fabric seat and Net back.



#### VISITOR CANTILEVER FRAME CHAIR

**Description** Visitor Chair, SS Frame without Handle, Fabric seat an&P back.

#### VISITOR LEG CHAIR





**BY OS 01** 



BY OS 02



**BY OS 03** 



BY OS 04



BY OS 05



BY OS 07



BY OS 06

**BY OS 08** 







### www.bywayindia.com



LOUNGE CHAIR/ OFFICE PUFFS

25

#### **BAR CHAIR**

# **BYWAY INDIA**



CAFÉ CHAIR





### CAFÉ CHAIR







Plot No- G-154 Sector 63 Noida 201301

+91-9999351946 +91-9811051228

info@bywayindia.com rajeev@bywayindia.com