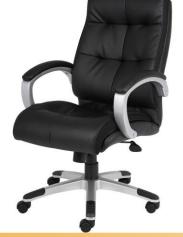

#### **HB/MB/CTLR CHAIR**

High Back Chair/Adjustable lumber support, chrome Handle with cover, Chrome Base, leatherette seat and back. Mechanism **CTLR** 

Center Tilt/ Push back.

BY- COMBO 011

**HB/MB/CTLR CHAIR** 

HB Description High Back ChairAdjustable lumber support, chrome Handle virtu cover, Chrome Base, leatherette seat and back. MB Mechanism **CTLR** Center Tilt/ Push back.

BY- COMBO 012