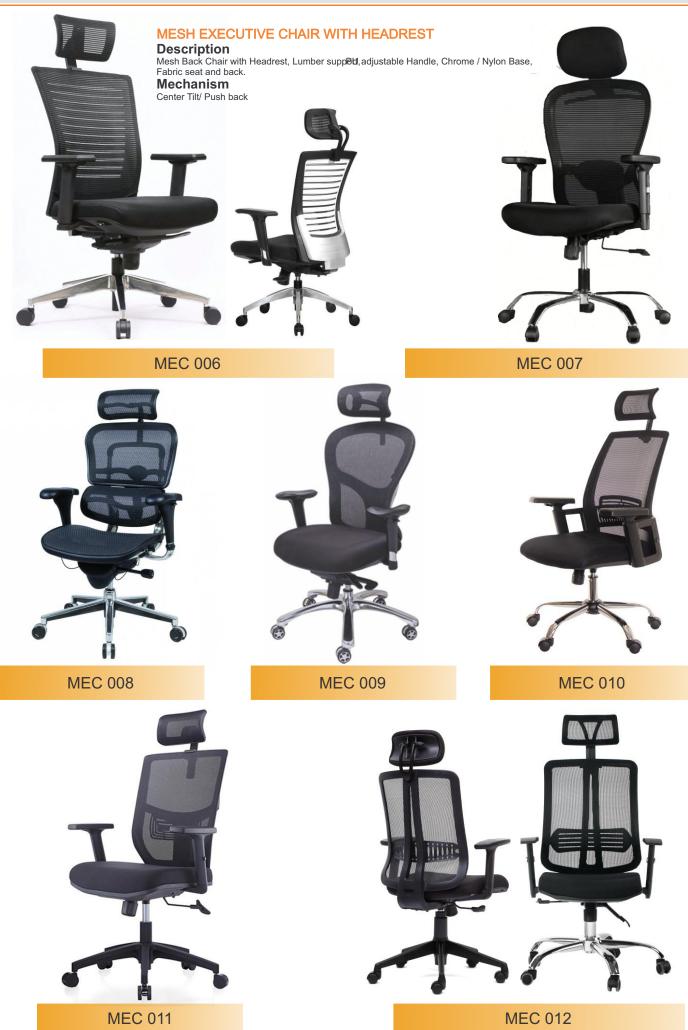

#### MESH EXECUTIVE CHAIR WITH/ WITHOUT HEADREST

Description Mesh Back ChairLumber supportPU adjustable/ Chrome Handle, Chrome/ Nylon Base, Fabric seat and Net back. Mechanism Center Tilt/ Push back

MEC 004

MEC 001

MEC 003

**MEC 005** 

# MESH EXECUTIVE CHAIR WITH HEADREST