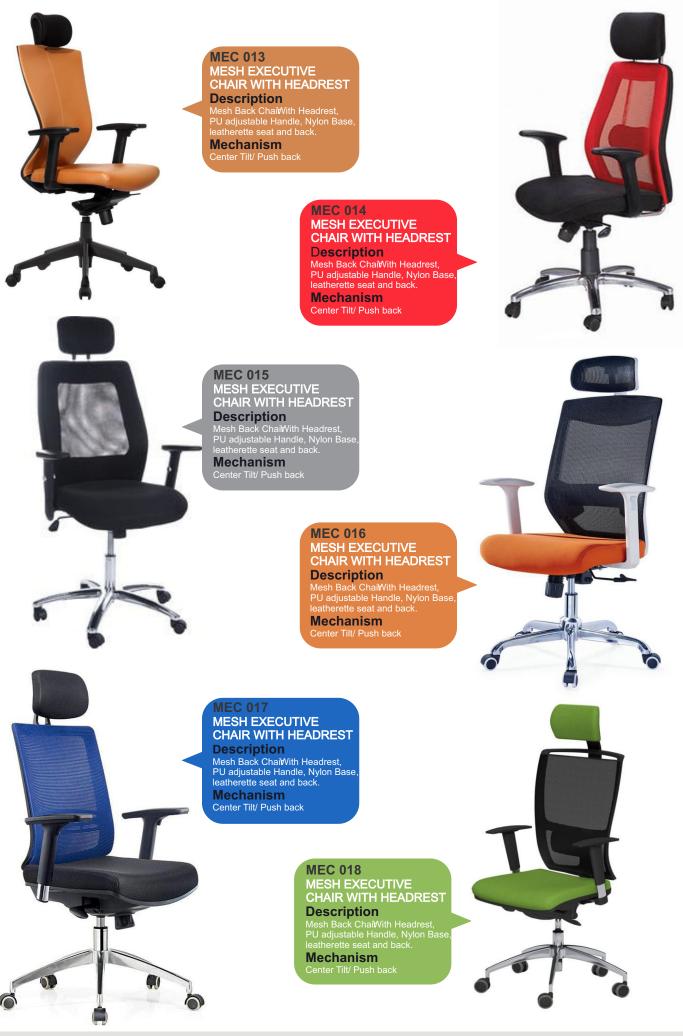

# MESH EXECUTIVE CHAIR WITH HEADREST

#### MESH EXECUTIVE CHAIR WITH HEADREST

LBC 002

LOW BACK CHAIR

Mesh Low Back ChairNylon

Base, PU adjustable Handle, Fabric seat an PP back.

LBC 006

Description

Mechanism