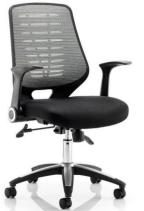

#### LOW BACK CHAIR

#### LOW BACK CHAIR Description Mesh Low Back ChairChrome

Base, PP Handle, Fabric seat and back. Mechanism Push back

**LBC 005** 