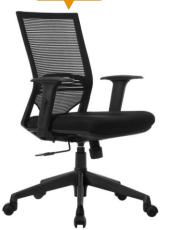

#### LOW BACK CHAIR

### LOW BACK CHAIR

Description Mesh Low Back ChairNylon BasePU adjustable Handle, Fabric seat and back.

Mechanism Push back