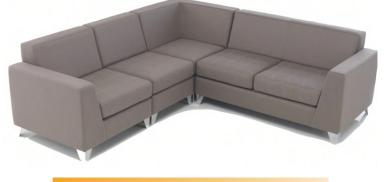

# CONTENTS

| Page | 04-07 | High Back/ Medium<br>Back/ Cantilever |
|------|-------|---------------------------------------|
| Page | 08-09 | MD/Executive chairs                   |
| Page | 10    | Designer MD/Executive Chair           |
| Page | 11    | Mesh Executive Chair                  |
| Page | 12-13 | Mesh Executive Chair With Headrest    |
| Page | 14    | Medium Back Chair                     |
| Page | 15-18 | Low Back Chair                        |
| Page | 19-20 | Visitor Cantilever Frame Chair        |
| Page | 21    | Visitor Leg Chair                     |
| Page | 22-23 | Office Sofas                          |
| Page | 24    | Waiting Chair                         |
| Page | 25    | Lounge Chair/ Office Puffs            |
| Page | 26    | Bar Chair                             |
| Page | 27-29 | Café Chair                            |