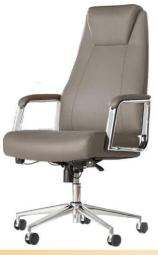

#### **MD/ EXECUTIVE CHAIR**

Description High Back ChairAdjustable lumber support / Chrome Handle with leatherette cover / Chrome/Nylone Base, leatherette seat and back. Mechanism

MDC 001

MDC 002

MDC 003

**MDC 004** 

MDC 005

MDC 006