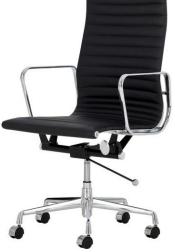

#### MESH EXECUTIVE CHAIR

#### MESH EXECUTIVE CHAIR WITH/ WITHOUT HEADREST

Description Mesh Back ChairLumber supportPU adjustable/ Chrome Handle, Chrome/ Nylon Base, Fabric seat and Net back. Mechanism Center Tilt/ Push back

MEC 004