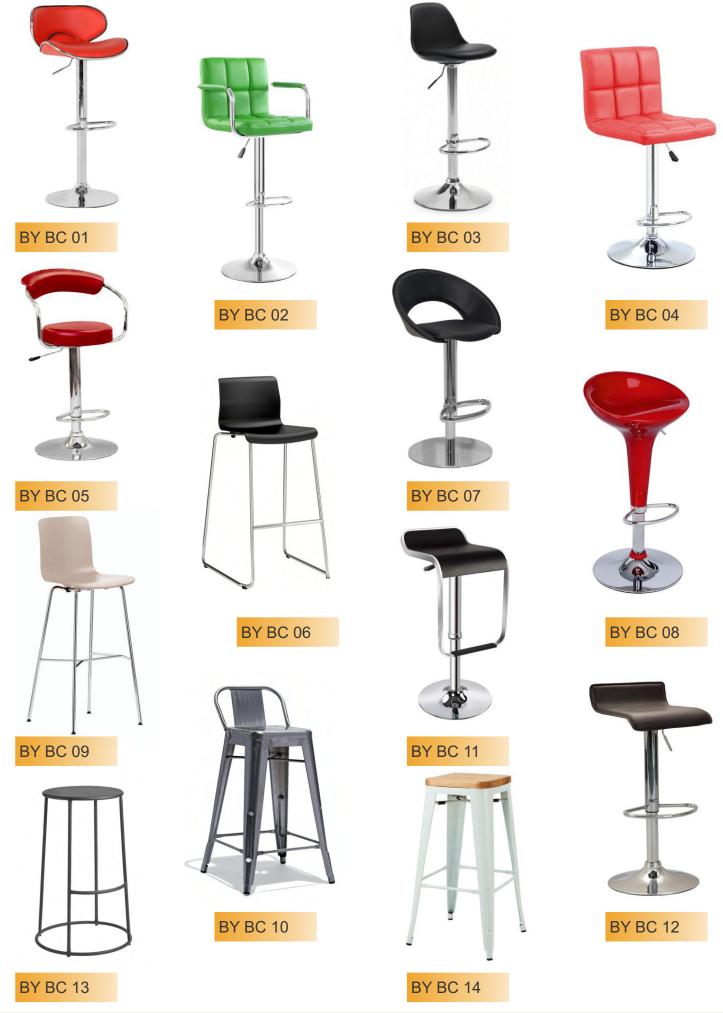

tor Chair, SS Frame without Handle, Fabric seat and Net back.



**VISITOR CANTILEVER** 

**VCC 20** 

Visitor Chair, MS Powder Coated Frame with Handle, Fabric seat and back.

**FRAME CHAIR** 

Description

#### VISITOR CANTILEVER FRAME CHAIR Description

Visitor Chair, SS Frame with Handle, Fabric seat and Net back.





#### VISITOR CANTILEVER FRAME CHAIR

**Description** Visitor Chair, SS Frame witrP Handle, Fabric seat and Net back.



#### VISITOR CANTILEVER FRAME CHAIR

**Description** Visitor Chair, SS Frame without Handle, Fabric seat an&P back.

#### VISITOR LEG CHAIR





**BY OS 01** 



BY OS 02



**BY OS 03** 



BY OS 04



BY OS 05



BY OS 07



BY OS 06

**BY OS 08** 







### www.bywayindia.com



LOUNGE CHAIR/ OFFICE PUFFS

25

#### **BAR CHAIR**

# **BYWAY INDIA**



CAFÉ CHAIR





### CAFÉ CHAIR







Plot No- G-154 Sector 63 Noida 201301

+91-9999351946 +91-9811051228

info@bywayindia.com rajeev@bywayindia.com