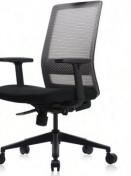

#### LOW BACK CHAIR

#### LOW BACK CHAIR Description Mesh Low Back ChairChrome

Base, PP Handle, Fabric seat and back. Mechanism Push back

**LBC 005** 