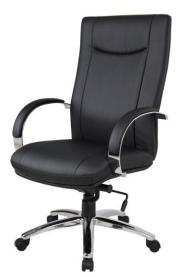

#### **MD/ EXECUTIVE CHAIR**

High Back ChairAdjustable lumber supporter / Chrome Handle with leatherette cover/ Chrome/Nylone Base, leatherette seat and Mechanism Center Tilt/ Push back

MDC 011

MDC 012

MDC 013

MDC 014

MDC 015

MDC 016

MDC 017

**MDC 018** 