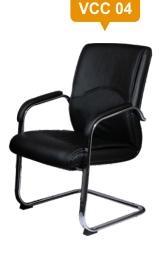

#### **VISITOR CANTILEVER** FRAME CHAIR

#### **VISITOR CANTILEVER FRAME CHAIR**

Description Visitor Chair, SS Frame with leatherette Handle. leatherette seat and back.

#### **VISITOR CANTILEVER FRAME CHAIR** Description

Visitor Chair, SS Frame with leatherette Handle, leatherette seat and back.