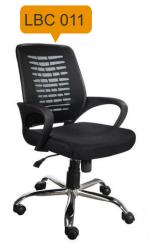

#### MESH EXECUTIVE CHAIR WITH HEADREST

LBC 002

LOW BACK CHAIR

Mesh Low Back ChairNylon

Base, PU adjustable Handle, Fabric seat an PP back.

LBC 006

Description

Mechanism

Push back