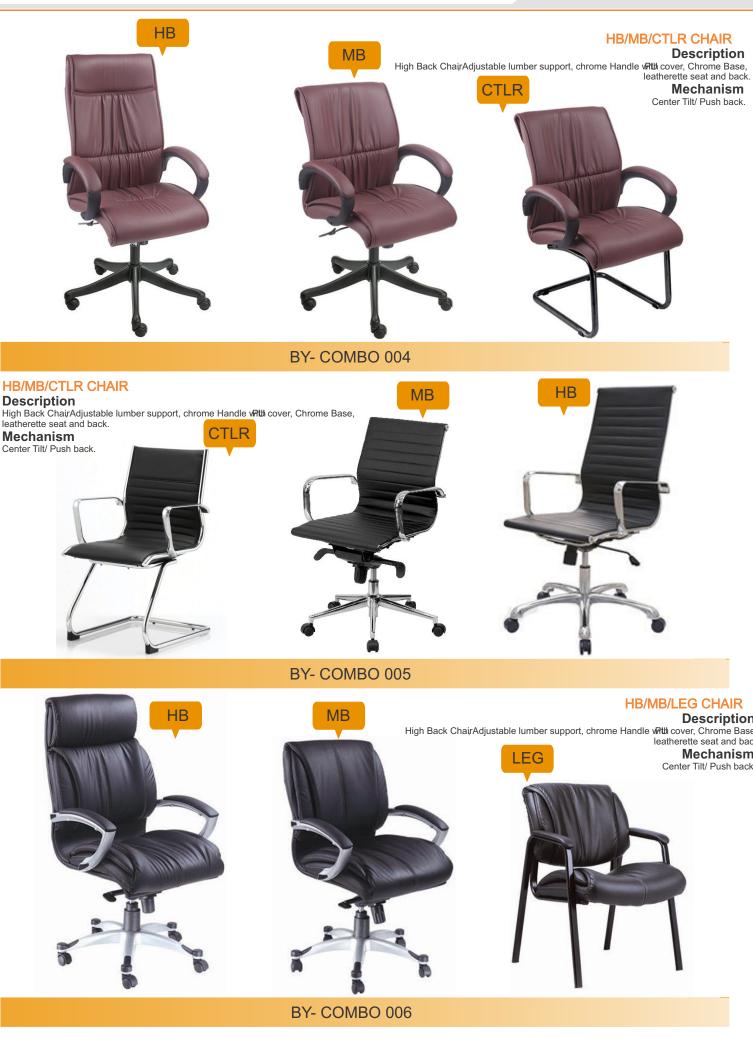

#### **HB/MB/CTLR CHAIR**

High Back Chair/Adjustable lumber support, chrome Handle with cover, Chrome Base, leatherette seat and back. Mechanism **CTLR** 

Center Tilt/ Push back.

BY- COMBO 011

**HB/MB/CTLR CHAIR** 

HB Description High Back ChairAdjustable lumber support, chrome Handle virtu cover, Chrome Base, leatherette seat and back. MB Mechanism **CTLR** Center Tilt/ Push back.

BY- COMBO 012